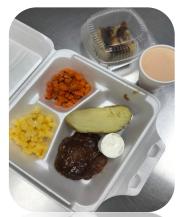

### It's More Than Just a Meal

- Hot, freshly made, home delivered meals are available Monday, Wednesday & Friday (depending on location)
- Offers a variety of hot and cold menu items
- Meals are tailored to meet special diets, allergies and personal preferences
- Three week menu cycle rotation
- Hot meals are prepared by the staff at West Perth Village
- Peace of mind for families as agency follows up with client absences